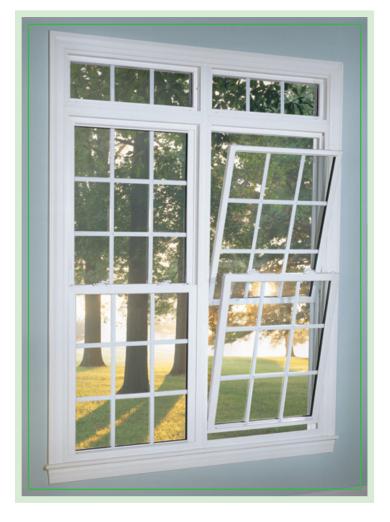

## Durability with **STYLE**

Make your home look exactly as you envision it with ATRIUM vinyl replacement windows. Choose from a complete range of styles and configurations to upgrade your home's look or change to a completely new appearance.