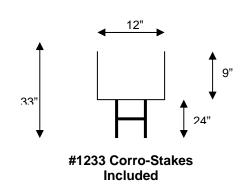

**SHIPS IN 10 WORKING DAYS**— Just fax us your order, we'll imprint your signs and ship them directly to your dealers!

**GREAT VALUE**—Double-sided with large 18"x24" format, made of 4mm White Corroplast with #1233 Heavy Duty Corro-Stakes included.

**NO-TOOL INSTALLATION**—Lightweight sign is easy to handle and install.

Another Quality Job by:

ACME Construction

(331) 123 - 0123

High Performance Vinyl Windows by: ATREUM

SIGN QUANTITY (min. of 6) \$10.00 per sign (stand included)