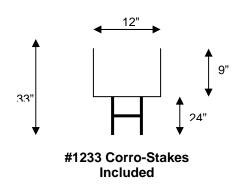

SHIPS IN 10 WORKING DAYS— Just fax us your order, we'll imprint your signs and ship them directly to your dealers!

**GREAT VALUE**—Double-sided with large 18"x24" format, made of 4mm White Corroplast with #1233 Heavy Duty Corro-Stakes included.

NO-TOOL INSTALLATION—Lightweight sign is easy to handle and install.

Another Quality Job by:

ACME Construction

(331) 123 - 0123

High Performance Vinyl Windows by: ATREUM

**SIGN QUANTITY (min. of 6)** \$10.00 per sign (stand included)