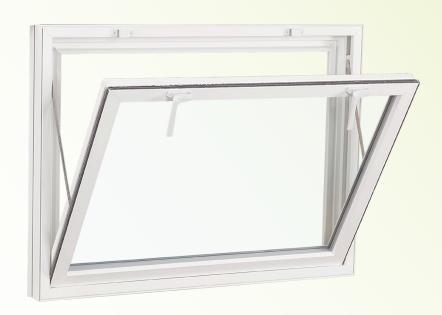

## SERIES 600 BASEMENT HOPPER WINDOW

- + Insulated glass panels with optimum thermal air space featuring warm-edge spacer system
- + Fusion welded frame and sash provide water-tight corners and enhanced structural strength
- + Dual glazed
- + Clear glass
- + Three standard sizes
- + Three available sizes: 32 x 15 ½" 32 x 19 ½" 32 x 23 ½"
- + Fiberglass mesh screen\*
- + Limited lifetime warranty