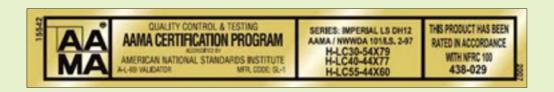

## Gold Sticker w/NFRC 100

- Test for 32 thermal, air, water & structural points.
- Must pass all 32 points for Gold rating.
- AAMA comes to manufacturer unannounced twice per year to validate manufacturing process.
- Label is affixed to every window & sample.